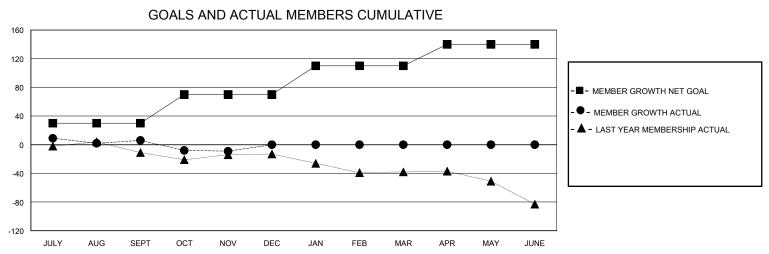

## District 202 E

GMT: LOCATION NEW ZEALAND GMT CA

| •             |               |             |               |                       |                        |                         | •                                                  |
|---------------|---------------|-------------|---------------|-----------------------|------------------------|-------------------------|----------------------------------------------------|
| Clubs         |               |             |               | Members               |                        |                         |                                                    |
|               | RESULTS FOR   | R 2024-2025 |               | RESULTS FOR 2024-2025 |                        |                         |                                                    |
| QUARTER       | NEW CLUB GOAL | NEW CLUBS   | DROPPED CLUBS | QUARTER MEME          | BER GROWTH NET<br>GOAL | MEMBER GROWTH<br>ACTUAL | DROPPED<br>MEMBERS ACTUAL<br>(including transfers) |
| JULY/AUG/SEPT | 0             | 0           | 1             | JULY/AUG/SEPT         | 30                     | 60                      | 42                                                 |
| OCT/NOV/DEC   | 1             | 0           | 0             | OCT/NOV/DEC           | 40                     | 21                      | 31                                                 |
| JAN/FEB/MAR   | 0             | 0           | 0             | JAN/FEB/MAR           | 40                     | 0                       | 0                                                  |
| APR/MAY/JUNE  | 0             | 0           | 0             | APR/MAY/JUNE          | 30                     | 0                       | 0                                                  |